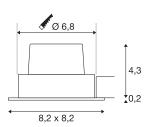

## **TECHNICAL DATA**

| Item no.:                           | 1003070                |
|-------------------------------------|------------------------|
| Primary nominal voltage             | 220-240V ~50/60Hz mA/V |
| Secondary power / secondary voltage | 500mA                  |
| Length                              | 8.2 cm                 |
| Width                               | 8.2 cm                 |
| Height                              | 4.5 cm                 |
| Installation diameter               | 6.8 cm                 |
| Installation depth                  | 5 cm                   |
| Net weight                          | 0.279 kg               |
| Gross weight                        | 0.343 kg               |
| IP Code                             | IP 20                  |
| Safety class                        | II                     |
| Assembly                            | Recessed               |
| Assembly details                    | Ceiling                |
| Dimmable                            | Yes                    |
| Dimming technology                  | Leading edge           |
| Wattage                             | 11 W                   |
| Lumen                               | 800 lm                 |
| Colour temperature                  | 2700 Kelvin            |
| Beam angle                          | 38 °                   |
| Color                               | aluminium              |
| CRI                                 | 80                     |
|                                     | •                      |