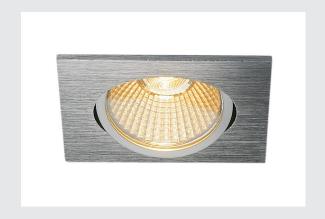

## **NEW TRIA 68 I CS**

## Indoor LED recessed ceiling light alu 2700K square

Are you looking for amazing, dimmable light for your rooms? You get this thanks to the integrated Premium LED in the NEW TRIA 68 I CS recessed ceiling light. Of course, there are many different usage options for the luminaire. The NEW TRIA 68 I CS is particularly suitable as a spotlight for accent lighting. With a CRI value of greater than or equal to 80, the NEW TRIA 68 I CS recessed ceiling light is very suitable for true-colour lighting of sales or office premises. This recessed ceiling light is sustainable and low-maintenance thanks to the anticipated service life of 40,000 hours. A convenient ceiling cut-out with a standard core bit is possible, making installation easier.