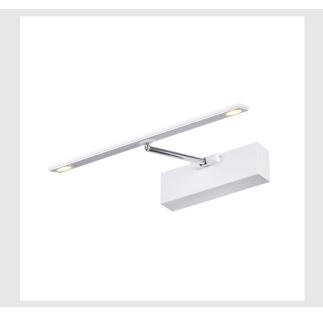

## **RETRATO**

Indoor LED surface-mounted wall light, 3000K, white

RETRATO WL in which the canopy and the lamp head are connected via an arm together with two joint pieces. The incorporated LEDs make it possible to provide your exhibits with gentle illumination by UV-free LED light without significant heat dissipation. Both assembled joints ensure that the lamp is aligned perfectly. The luminaire is available in several housing colours. Thanks to the assembled LED power supply, the electrical connection of the luminaire is made directly via 230V mains power supply. This luminaire contains built-in LED lamps.

## **TECHNICAL DATA**

| Item no.:                           | 1002960                |
|-------------------------------------|------------------------|
| Primary nominal voltage             | 220-240V ~50/60Hz mA/V |
| Secondary power / secondary voltage | 500mA                  |
| Length                              | 30 cm                  |
| Width                               | 5.2 cm                 |
| Height                              | 20.1 cm                |
| Net weight                          | 0.542 kg               |
| Gross weight                        | 0.887 kg               |
| IP Code                             | IP 20                  |
| Safety class                        | I                      |
| Assembly                            | Surface                |
| Assembly details                    | Wall                   |
| Dimmable                            | Yes                    |
| Dimming technology                  | trailing edge          |
| Wattage                             | 11 W                   |
| Lumen                               | 750 lm                 |
| Colour temperature                  | 3000 Kelvin            |
| Color                               | white                  |
| CRI                                 | 90                     |
| LXXBXX data                         | L70B50                 |
| Service life                        | 30000 h                |
| Maximum ambient temperature         | 35 °C                  |