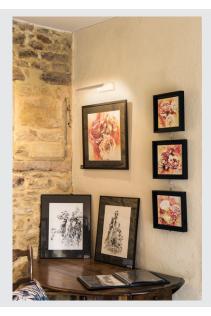

## **RETRATO**

Indoor LED surface-mounted wall light, 3000K, white

RETRATO WL in which the canopy and the lamp head are connected via an arm together with two joint pieces. The incorporated LEDs make it possible to provide your exhibits with gentle illumination by UV-free LED light without significant heat dissipation. Both assembled joints ensure that the lamp is aligned perfectly. The luminaire is available in several housing colours. Thanks to the assembled LED power supply, the electrical connection of the luminaire is made directly via 230V mains power supply. This luminaire contains built-in LED lamps.