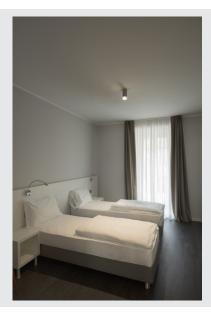

## **ASTINA QPAR51**

## Indoor surface-mounted ceiling light, grey

The ASTINA high-voltage ceiling light is made from aluminium and is suitable for the use of GU10 halogen as well as for retrofitting LED lamps. The housing of the luminaire is equipped with a glass cover, which provides colour differentiation by means of indirect illumination. The ASTINA CL is supplied ready for direct connection to a 230V mains power supply.