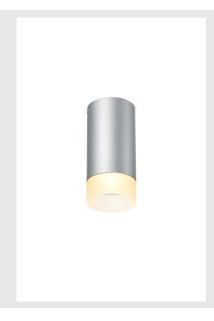

## **ASTINA QPAR51**

## Indoor surface-mounted ceiling light, grey

The ASTINA high-voltage ceiling light is made from aluminium and is suitable for the use of GU10 halogen as well as for retrofitting LED lamps. The housing of the luminaire is equipped with a glass cover, which provides colour differentiation by means of indirect illumination. The ASTINA CL is supplied ready for direct connection to a 230V mains power supply.

## **TECHNICAL DATA**

| Item no.:               | 1002935                |
|-------------------------|------------------------|
| Socket                  | GU10                   |
| Lamp                    | QPAR51                 |
| Number of sockets       | 1                      |
| Lamps included          | No                     |
| Primary nominal voltage | 220-240V ~50/60Hz mA/V |
| Height                  | 14.5 cm                |
| Diameter                | 7 cm                   |
| Net weight              | 0.41 kg                |
| Gross weight            | 0.506 kg               |
| IP Code                 | IP 20                  |
| Safety class            | I                      |
| Assembly                | Surface                |
| Assembly details        | Ceiling                |
| Wattage                 | 10 W                   |
| Color                   | grey                   |
| BIG WHITE Page          | 287                    |
|                         |                        |