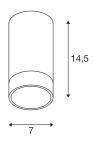

## **TECHNICAL DATA**

| Item no.:               | 1002935                |
|-------------------------|------------------------|
| Socket                  | GU10                   |
| Lamp                    | QPAR51                 |
| Number of sockets       | 1                      |
| Lamps included          | No                     |
| Primary nominal voltage | 220-240V ~50/60Hz mA/V |
| Height                  | 14.5 cm                |
| Diameter                | 7 cm                   |
| Net weight              | 0.41 kg                |
| Gross weight            | 0.506 kg               |
| IP Code                 | IP 20                  |
| Safety class            | I                      |
| Assembly                | Surface                |
| Assembly details        | Ceiling                |
| Wattage                 | 10 W                   |
| Color                   | grey                   |
| BIG WHITE Page          | 287                    |
|                         |                        |