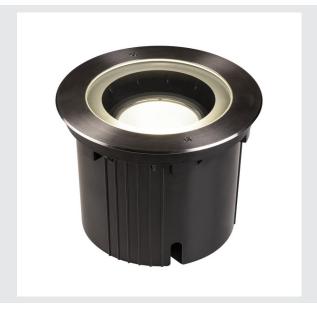

## Outdoor LED inground fitting, 4000K, round, IP67, symmetrical beam

The accessible high-voltage inground light DASAR® 270 Outdoor LED inground light 4000K round IP67 symmetric distribution convinces with its stainless steel screen and glass cover in a partial satin finish. Thanks to the rotatable and pivoting GU10 fitting, you can direct the light cone flexibly. And thanks to its IP 65 / IP 67 protection class, it is optimally suited for outdoor areas. The housing is made of high-quality aluminium and 316 stainless steel. Experience the outdoor lights in action and convince yourself of an all-round successful lighting experience.