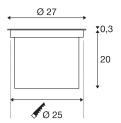

## **TECHNICAL DATA**

| Item no.:                           | 1002898                |
|-------------------------------------|------------------------|
| Primary nominal voltage             | 220-240V ~50/60Hz mA/V |
| Secondary power / secondary voltage | 700mA                  |
| Height                              | 20.3 cm                |
| Diameter                            | 27 cm                  |
| Installation diameter               | 25 cm                  |
| Installation depth                  | 19.9 cm                |
| Net weight                          | 5.936 kg               |
| Gross weight                        | 6.843 kg               |
| IP Code                             | IP 65 / IP 67          |
| Safety class                        | I                      |
| Impact resistance class             | IK08                   |
| Impact resistance                   | 5 Joule                |
| Assembly                            | Recessed               |
| Assembly details                    | Ground                 |
| Number of through-wires             | 60                     |
| Wattage                             | 30 W                   |
| Lumen                               | 2600 lm                |
| Colour temperature                  | 4000 Kelvin            |
| Beam angle                          | 38 °                   |
| Color                               | black                  |
| CRI                                 | 80                     |
|                                     | <del> </del>           |