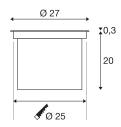

## **TECHNICAL DATA**

| Item no.:                                | 1002897                |
|------------------------------------------|------------------------|
| Primary nominal voltage                  | 220-240V ~50/60Hz mA/V |
| Secondary power / secondary volta-<br>ge | 700mA                  |
| Height                                   | 20.3 cm                |
| Diameter                                 | 27 cm                  |
| Installation diameter                    | 25 cm                  |
| Installation depth                       | 19.9 cm                |
| Net weight                               | 5.888 kg               |
| Gross weight                             | 6.803 kg               |
| IP Code                                  | IP 65 / IP 67          |
| Safety class                             | 1                      |
| Impact resistance class                  | IK08                   |
| Impact resistance                        | 5 Joule                |
| Assembly                                 | Recessed               |
| Assembly details                         | Ground                 |
| Number of through-wires                  | 60                     |
| Wattage                                  | 30 W                   |
| Lumen                                    | 2500 lm                |
| Colour temperature                       | 3000 Kelvin            |
| Beam angle                               | 38 °                   |
| Color                                    | black                  |
| CRI                                      | 80                     |
|                                          | ,                      |