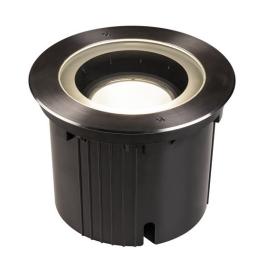

## Outdoor LED inground fitting, 3000K, round, IP67, symmetrical beam

DASAR® 270 Outdoor LED inground light 3000K round IP67 symmetric distribution is the accessible high-voltage inground light from SLV that impresses with its stainless steel screen and glass cover in a partial satin finish. Thanks to the rotatable and pivoting GU10 fitting, you can direct the light cone flexibly. And thanks to its IP 65 / IP 67 protection class, it is optimally suited for outdoor areas. The housing is made of high-quality aluminium and 316 stainless steel. Experience the outdoor lights in action and convince yourself of an all-round successful lighting experience.