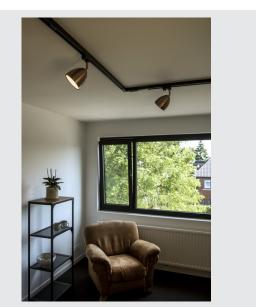

## 3-circuit system luminaire, copper/white, incl. 3-circuit adapter

With its conically shaped reflector, the 3~ PARA CONE 14 QPAR51 3-phase system light copper/white incl. 3-phase adapter provides a particularly warm lighting effect. The family can be individually combined into a cloud of light with a wide range of colours and sizes. The 3-phase system light is installed conventionally on the busbar system, which makes it flexibly positionable as well as rotatable and pivoting. Thanks to the GU10 socket, the QPAR51 lamp is easy to replace. The aluminium housing impresses not least because of its impeccable quality. Experience PARA CONE in action and convince yourself of a successful lighting experience.