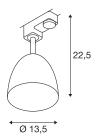

## **TECHNICAL DATA**

| Item no.:                   | 1002878                   |
|-----------------------------|---------------------------|
| Socket                      | GU10                      |
| Lamp                        | QPAR51                    |
| Number of sockets           | 1                         |
| Lamps included              | No                        |
| Primary nominal voltage     | 220-240V ~50/60Hz mA/V    |
| Tilt range                  | 80 °                      |
| Horizontal rotation range   | 300 °                     |
| Height                      | 22.5 cm                   |
| Diameter                    | 13.5 cm                   |
| Net weight                  | 0.346 kg                  |
| Gross weight                | 0.627 kg                  |
| IP Code                     | IP 20                     |
| Safety class                | Ш                         |
| Assembly details            | Track Ceiling, Track Wall |
| Wattage                     | 25 W                      |
| Color                       | copper                    |
| Maximum ambient temperature | 40 °C                     |
| BIG WHITE Page              | 445                       |
|                             |                           |