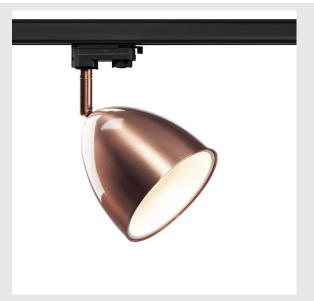

## 3-circuit system luminaire, copper/white, incl. 3-circuit adapter

With its conically shaped reflector, the 3~ PARA CONE 14 QPAR51 3-phase system light copper/white incl. 3-phase adapter provides a particularly warm lighting effect. The family can be individually combined into a cloud of light with a wide range of colours and sizes. The 3-phase system light is installed conventionally on the busbar system, which makes it flexibly positionable as well as rotatable and pivoting. Thanks to the GU10 socket, the QPAR51 lamp is easy to replace. The aluminium housing impresses not least because of its impeccable quality. Experience PARA CONE in action and convince yourself of a successful lighting experience.

## **TECHNICAL DATA**

| Item no.:                   | 1002878                   |
|-----------------------------|---------------------------|
| Socket                      | GU10                      |
| Lamp                        | QPAR51                    |
| Number of sockets           | 1                         |
| Lamps included              | No                        |
| Primary nominal voltage     | 220-240V ~50/60Hz mA/V    |
| Tilt range                  | 80 °                      |
| Horizontal rotation range   | 300 °                     |
| Height                      | 22.5 cm                   |
| Diameter                    | 13.5 cm                   |
| Net weight                  | 0.346 kg                  |
| Gross weight                | 0.627 kg                  |
| IP Code                     | IP 20                     |
| Safety class                | Ш                         |
| Assembly details            | Track Ceiling, Track Wall |
| Wattage                     | 25 W                      |
| Color                       | copper                    |
| Maximum ambient temperature | 40 °C                     |
| BIG WHITE Page              | 445                       |
|                             |                           |