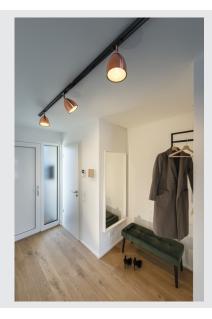

## 1-circuit system luminaire, copper/white, incl. 1-circuit adapter

With its conically shaped reflector, the 1~ PARA CONE 14 QPAR51 1-phase system light copper/white incl. 1-phase adapter provides a particularly warm lighting effect. The family can be individually combined into a cloud of light with a wide range of colours and sizes. The recessed ceiling light is connected to the busbar system, which makes it flexibly positionable as well as rotatable and pivoting. Thanks to the GU10 socket, the QPAR51 lamp is easy to replace. And last but not least, the aluminium housing impresses with its robust quality. Experience light with SLV – your reliable partner for all kinds of indoor lights for 40 years.