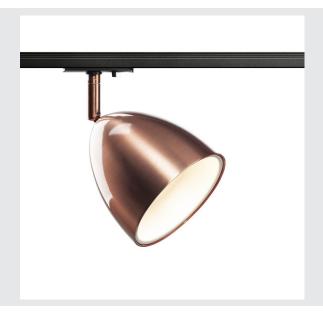

## 1-circuit system luminaire, copper/white, incl. 1-circuit adapter

With its conically shaped reflector, the 1~ PARA CONE 14 QPAR51 1-phase system light copper/white incl. 1-phase adapter provides a particularly warm lighting effect. The family can be individually combined into a cloud of light with a wide range of colours and sizes. The recessed ceiling light is connected to the busbar system, which makes it flexibly positionable as well as rotatable and pivoting. Thanks to the GU10 socket, the QPAR51 lamp is easy to replace. And last but not least, the aluminium housing impresses with its robust quality. Experience light with SLV – your reliable partner for all kinds of indoor lights for 40 years.

## **TECHNICAL DATA**

| Item no.:                   | 1002875                   |
|-----------------------------|---------------------------|
| Socket                      | GU10                      |
| Lamp                        | QPAR51                    |
| Number of sockets           | 1                         |
| Lamps included              | No                        |
| Primary nominal voltage     | 220-240V ~50/60Hz mA/V    |
| Tilt range                  | 80 °                      |
| Horizontal rotation range   | 300 °                     |
| Height                      | 20 cm                     |
| Diameter                    | 13.5 cm                   |
| Net weight                  | 0.3 kg                    |
| Gross weight                | 0.566 kg                  |
| IP Code                     | IP 20                     |
| Safety class                | Ш                         |
| Assembly details            | Track Ceiling, Track Wall |
| Wattage                     | 25 W                      |
| Color                       | copper                    |
| Maximum ambient temperature | 40 °C                     |
| BIG WHITE Page              | 474                       |
|                             |                           |