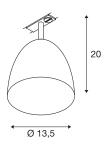

## **TECHNICAL DATA**

| Item no.:                   | 1002875                   |
|-----------------------------|---------------------------|
| Socket                      | GU10                      |
| Lamp                        | QPAR51                    |
| Number of sockets           | 1                         |
| Lamps included              | No                        |
| Primary nominal voltage     | 220-240V ~50/60Hz mA/V    |
| Tilt range                  | 80 °                      |
| Horizontal rotation range   | 300 °                     |
| Height                      | 20 cm                     |
| Diameter                    | 13.5 cm                   |
| Net weight                  | 0.3 kg                    |
| Gross weight                | 0.566 kg                  |
| IP Code                     | IP 20                     |
| Safety class                | Ш                         |
| Assembly details            | Track Ceiling, Track Wall |
| Wattage                     | 25 W                      |
| Color                       | copper                    |
| Maximum ambient temperature | 40 °C                     |
| BIG WHITE Page              | 474                       |
|                             |                           |