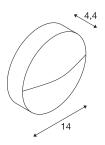

## **TECHNICAL DATA**

| Item no.:                                | 1002868                |
|------------------------------------------|------------------------|
| Primary nominal voltage                  | 100-240V ~50/60Hz mA/V |
| Secondary power / secondary volta-<br>ge | 500mA                  |
| Diameter                                 | 14 cm                  |
| Depth                                    | 4.4 cm                 |
| Net weight                               | 0.412 kg               |
| Gross weight                             | 0.495 kg               |
| IP Code                                  | IP 65                  |
| Safety class                             | I                      |
| Assembly                                 | Surface                |
| Assembly details                         | Wall                   |
| Wattage                                  | 4.3 W                  |
| Lumen                                    | 160 lm                 |
| Colour temperature                       | 3000/4000 Kelvin       |
| Color                                    | anthracite             |
| CRI                                      | 80                     |
| LXXBXX data                              | L70B50                 |
| Service life                             | 30000 h                |
| Minimum ambient temperature              | -20 °C                 |
| Maximum ambient temperature              | 40 °C                  |
| BIG WHITE Page                           | 648                    |
|                                          |                        |