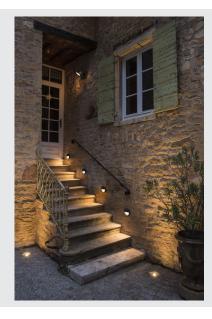

## **DOWNUNDER OUT**

## round WL Outdoor LED recessed wall light, anthracite, 3000K

A wall-mounted light such as the DOWNUNDER OUT is protected against water jets from all directions and also against dust deposits. Protection category IP55 guarantees problem-free use outdoors. Here at SLV, we work hard on our service and our lights, to ensure that you are satisfied. This attitude and our commitment to quality and design have allowed us to enjoy success for almost 40 years. For this reason, we offer a 5-year warranty for our products.