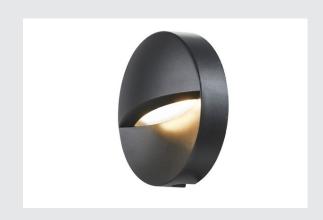

## **DOWNUNDER OUT**

## round WL Outdoor LED recessed wall light, anthracite, 3000K

A wall-mounted light such as the DOWNUNDER OUT is protected against water jets from all directions and also against dust deposits. Protection category IP55 guarantees problem-free use outdoors. Here at SLV, we work hard on our service and our lights, to ensure that you are satisfied. This attitude and our commitment to quality and design have allowed us to enjoy success for almost 40 years. For this reason, we offer a 5-year warranty for our products.