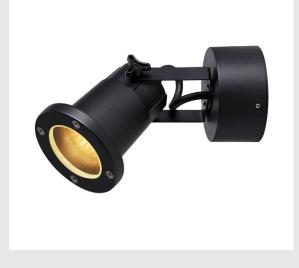

## **NAUTILUS WL QPAR51**

## Outdoor surface-mounted wall light, black

The spotlights of the NAUTILUS family are the Plug & Play best-sellers from SLV, which have enhanced a countless number of commercial and private outdoor areas for many years. The reasons are obvious: Uncompromising quality with regard to durability and flexibility. Be it harsh winter nights or warm summer evenings, a NAUTILUS outdoor fitting will adorn the garden with unmatched ambience and illuminating effects. Regardless of whether you illuminate your flowers, trees or water features with Nautilus. The NAUTILUS family has a wide range of versions with different models, designs and colours, with a plug or an open cable end, with an installation plate or an earth spike. With versions with a GU10 socket, please note the maximum dimensions and Wattages for the lamp that is going to be used (not included in scope of supply). When are you going to let yourself be impressed with the wide range of advantages of the SLV classic?

## **TECHNICAL DATA**

| Item no.:                 | 1002867                                            |
|---------------------------|----------------------------------------------------|
| Socket                    | GU10                                               |
| Number of sockets         | 1                                                  |
| Primary nominal voltage   | 220-240V ~50/60Hz mA/V                             |
| Tilt range                | 180 °                                              |
| Horizontal rotation range | 330 °                                              |
| Length                    | 13.5 cm                                            |
| Height                    | 17 cm                                              |
| Diameter                  | 9.8 cm                                             |
| Net weight                | 0.644 kg                                           |
| Gross weight              | 0.746 kg                                           |
| IP Code                   | IP 54                                              |
| Safety class              | 1                                                  |
| Impact resistance class   | IK02                                               |
| Impact resistance         | 0,2 Joule                                          |
| Assembly                  | Surface                                            |
| Assembly details          | Ceiling,Ceiling with Acc.,Wall,Wall with Ac-<br>c. |
| Wattage                   | 11 W                                               |
| Color                     | black                                              |
| BIG WHITE Page            | 666                                                |
|                           |                                                    |