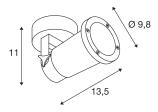

## **TECHNICAL DATA**

| Item no.:                 | 1002867                                            |
|---------------------------|----------------------------------------------------|
| Socket                    | GU10                                               |
| Number of sockets         | 1                                                  |
| Primary nominal voltage   | 220-240V ~50/60Hz mA/V                             |
| Tilt range                | 180 °                                              |
| Horizontal rotation range | 330 °                                              |
| Length                    | 13.5 cm                                            |
| Height                    | 17 cm                                              |
| Diameter                  | 9.8 cm                                             |
| Net weight                | 0.644 kg                                           |
| Gross weight              | 0.746 kg                                           |
| IP Code                   | IP 54                                              |
| Safety class              | 1                                                  |
| Impact resistance class   | IK02                                               |
| Impact resistance         | 0,2 Joule                                          |
| Assembly                  | Surface                                            |
| Assembly details          | Ceiling,Ceiling with Acc.,Wall,Wall with Ac-<br>c. |
| Wattage                   | 11 W                                               |
| Color                     | black                                              |
| BIG WHITE Page            | 666                                                |
|                           |                                                    |