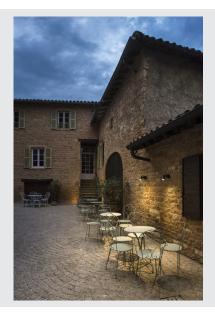

## Outdoor surface-mounted wall light, black

The spotlights of the NAUTILUS family are the Plug & Play best-sellers from SLV, which have enhanced a countless number of commercial and private outdoor areas for many years. The reasons are obvious: Uncompromising quality with regard to durability and flexibility. Be it harsh winter nights or warm summer evenings, a NAUTILUS outdoor fitting will adorn the garden with unmatched ambience and illuminating effects. Regardless of whether you illuminate your flowers, trees or water features with Nautilus. The NAUTILUS family has a wide range of versions with different models, designs and colours, with a plug or an open cable end, with an installation plate or an earth spike. With versions with a GU10 socket, please note the maximum dimensions and Wattages for the lamp that is going to be used (not included in scope of supply). When are you going to let yourself be impressed with the wide range of advantages of the SLV classic?