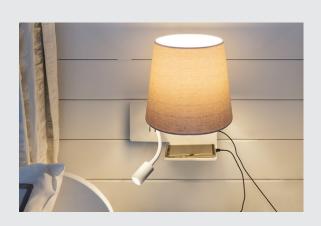

## indoor LED surface-mounted wall light 3000K white version right incl. USB connection

Developed as an ideal bedside or reading light, the SOM-NILA light series provides an innovative and user-friendly luminaire concept. The elegant surface-mounted wall light is made from white or black coated aluminium and impresses with its professionally manufactured mechanics, combined with modern LED technology. Equipped with a USB connection and the necessary Smartphone holder, the luminaire provides real added value. The spotlight can be individually directed, therefore providing ideal and accurate illumination. The second light source is used for general lighting. If necessary, the two light sources of the luminaire, which are separated by the built-in switch, can be switched separately. The luminaires are available in versions for left-hand and right-hand mounting so that they can be perfectly integrated in the room. The luminaire includes built-in LED lamps.