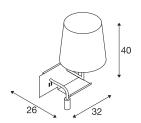

## **TECHNICAL DATA**

| Item no.:                           | 1003460                |
|-------------------------------------|------------------------|
| Primary nominal voltage             | 100-240V ~50/60Hz mA/V |
| Secondary power / secondary voltage | 12V                    |
| Width                               | 32 cm                  |
| Height                              | 40 cm                  |
| Depth                               | 26 cm                  |
| Net weight                          | 1.724 kg               |
| Gross weight                        | 3.006 kg               |
| Safety class                        | I                      |
| Assembly                            | Surface                |
| Assembly details                    | Wall                   |
| Wattage                             | 40 W                   |
| Lumen                               | 120 lm                 |
| Colour temperature                  | 3000 Kelvin            |
| Beam angle                          | 110°                   |
| Color                               | white                  |
| CRI                                 | 90                     |
| LXXBXX data                         | L70B50                 |
| Service life                        | 36000 h                |
| Ambient temperature                 | 45 °C                  |
| Minimum ambient temperature         | -10 °C                 |
| Maximum ambient temperature         | 45 °C                  |
|                                     |                        |