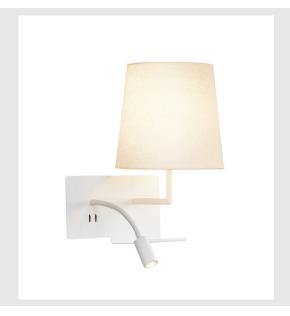

## indoor LED surface-mounted wall light 3000K white version right incl. USB connection

Developed as an ideal bedside or reading light, the SOM-NILA light series provides an innovative and user-friendly luminaire concept. The elegant surface-mounted wall light is made from white or black coated aluminium and impresses with its professionally manufactured mechanics, combined with modern LED technology. Equipped with a USB connection and the necessary Smartphone holder, the luminaire provides real added value. The spotlight can be individually directed, therefore providing ideal and accurate illumination. The second light source is used for general lighting. If necessary, the two light sources of the luminaire, which are separated by the built-in switch, can be switched separately. The luminaires are available in versions for left-hand and right-hand mounting so that they can be perfectly integrated in the room. The luminaire includes built-in LED lamps.