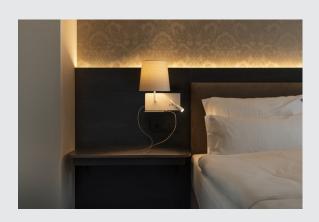

## indoor LED surface-mounted wall light 3000K white version left incl. USB connection

Developed as an ideal bedside or reading light, the SOM-NILA light series provides an innovative and user-friendly luminaire concept. The elegant surface-mounted wall light is made from white or black coated aluminium and impresses with its professionally manufactured mechanics, combined with modern LED technology. Equipped with a USB connection and the necessary Smartphone holder, the luminaire provides real added value. The spotlight can be individually directed, therefore providing ideal and accurate illumination. The second light source is used for general lighting. If necessary, the two light sources of the luminaire, which are separated by the built-in switch, can be switched separately. The luminaires are available in versions for left-hand and right-hand mounting so that they can be perfectly integrated in the room. The luminaire includes built-in LED lamps.