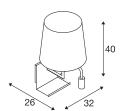

## **TECHNICAL DATA**

| Item no.:                           | 1003459                |
|-------------------------------------|------------------------|
| Primary nominal voltage             | 100-240V ~50/60Hz mA/V |
| Secondary power / secondary voltage | 12V                    |
| Width                               | 32 cm                  |
| Height                              | 40 cm                  |
| Depth                               | 26 cm                  |
| Net weight                          | 1.717 kg               |
| Gross weight                        | 3.008 kg               |
| Safety class                        | I                      |
| Assembly                            | Surface                |
| Assembly details                    | Wall                   |
| Wattage                             | 40 W                   |
| Lumen                               | 120 lm                 |
| Colour temperature                  | 3000 Kelvin            |
| Beam angle                          | 110°                   |
| Color                               | white                  |
| CRI                                 | 90                     |
| LXXBXX data                         | L70B50                 |
| Service life                        | 36000 h                |
| Ambient temperature                 | 45 °C                  |
| Minimum ambient temperature         | -10 °C                 |
| Maximum ambient temperature         | 45 °C                  |
|                                     | •                      |