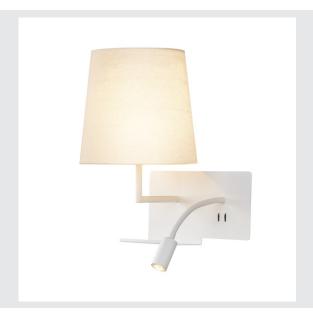

## indoor LED surface-mounted wall light 3000K white version left incl. USB connection

Developed as an ideal bedside or reading light, the SOM-NILA light series provides an innovative and user-friendly luminaire concept. The elegant surface-mounted wall light is made from white or black coated aluminium and impresses with its professionally manufactured mechanics, combined with modern LED technology. Equipped with a USB connection and the necessary Smartphone holder, the luminaire provides real added value. The spotlight can be individually directed, therefore providing ideal and accurate illumination. The second light source is used for general lighting. If necessary, the two light sources of the luminaire, which are separated by the built-in switch, can be switched separately. The luminaires are available in versions for left-hand and right-hand mounting so that they can be perfectly integrated in the room. The luminaire includes built-in LED lamps.