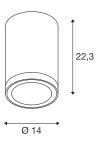

## **TECHNICAL DATA**

| Item no.:                                | 1003442                    |
|------------------------------------------|----------------------------|
| Primary nominal voltage                  | 220-240V ~50/60Hz mA/V     |
| Secondary power / secondary volta-<br>ge | 900mA                      |
| Height                                   | 22.3 cm                    |
| Diameter                                 | 14 cm                      |
| Net weight                               | 1.726 kg                   |
| Gross weight                             | 2.158 kg                   |
| IP Code                                  | IP 65                      |
| Safety class                             | I                          |
| Impact resistance class                  | IK06                       |
| Impact resistance                        | 0,2 Joule                  |
| Assembly                                 | Surface                    |
| Assembly details                         | Ceiling, Ceiling with Acc. |
| Number of through-wires                  | 10                         |
| Wattage                                  | 36 W                       |
| Lumen                                    | 3500 lm                    |
| Colour temperature                       | 3000/4000 Kelvin           |
| Beam angle                               | 38 °                       |
| Color                                    | anthracite                 |
| CRI                                      | 90                         |
| LXXBXX data                              | L70B50                     |
| Service life                             | 30000 h                    |
|                                          | -                          |