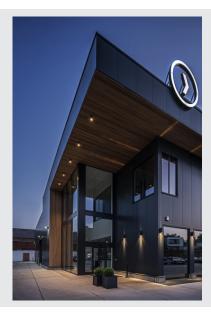

## **ENOLA ROUND L**

## outdoor LED surface-mounted ceiling light anthracite CCT 3000/4000K

The ENOLA SQUARE and ROUND series of puristic luminaires consist of a cylindrical or square aluminium construction, and are equipped with powerful LEDs. The light colour can be switched between 3000K and 4000K during installation using the built-in CCT. Because of the built-in LED driver, the electrical connection of the luminaire is made directly to a 230V mains voltage supply. In order to cover as wide a range of uses as possible, single and double headed wall lights and ceiling lights are available in round and square version in various sizes. This luminaire contains built-in LED lamps.