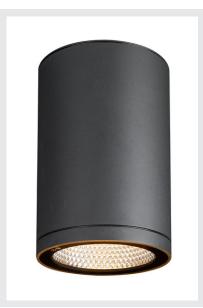

## **ENOLA ROUND L**

## outdoor LED surface-mounted ceiling light anthracite CCT 3000/4000K

The ENOLA SQUARE and ROUND series of puristic luminaires consist of a cylindrical or square aluminium construction, and are equipped with powerful LEDs. The light colour can be switched between 3000K and 4000K during installation using the built-in CCT. Because of the built-in LED driver, the electrical connection of the luminaire is made directly to a 230V mains voltage supply. In order to cover as wide a range of uses as possible, single and double headed wall lights and ceiling lights are available in round and square version in various sizes. This luminaire contains built-in LED lamps.

## **TECHNICAL DATA**

| Item no.:                                | 1003442                    |
|------------------------------------------|----------------------------|
| Primary nominal voltage                  | 220-240V ~50/60Hz mA/V     |
| Secondary power / secondary volta-<br>ge | 900mA                      |
| Height                                   | 22.3 cm                    |
| Diameter                                 | 14 cm                      |
| Net weight                               | 1.726 kg                   |
| Gross weight                             | 2.158 kg                   |
| IP Code                                  | IP 65                      |
| Safety class                             | I                          |
| Impact resistance class                  | IK06                       |
| Impact resistance                        | 0,2 Joule                  |
| Assembly                                 | Surface                    |
| Assembly details                         | Ceiling, Ceiling with Acc. |
| Number of through-wires                  | 10                         |
| Wattage                                  | 36 W                       |
| Lumen                                    | 3500 lm                    |
| Colour temperature                       | 3000/4000 Kelvin           |
| Beam angle                               | 38 °                       |
| Color                                    | anthracite                 |
| CRI                                      | 90                         |
| LXXBXX data                              | L70B50                     |
| Service life                             | 30000 h                    |
|                                          | -                          |