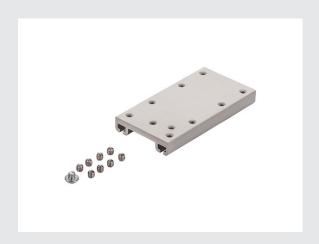

## longitudinal connector

By integrating two GRAZIA PRO MAX FLEXSTRIPS, you can create a wide variety of lighting scenarios. Use the matching GRAZIA 60 recessed profile with cut-outs to integrate the flexible LED strips in the required light colour temperature for a wide range of professional applications with high lumen output. In the in-house SLV design, the GRAZIA 60 profile is available in various lengths with matching end caps, longitudinal connectors, a feed-in set, mounting clips and various covers.

## **TECHNICAL DATA**

| Item no.:      | 1004903   |
|----------------|-----------|
| Length         | 8 cm      |
| Width          | 4.2 cm    |
| Height         | 1 cm      |
| Net weight     | 0.046 kg  |
| Gross weight   | 0.051 kg  |
| IP Code        | IP 20     |
| Color          | aluminium |
| BIG WHITE Page | 749       |