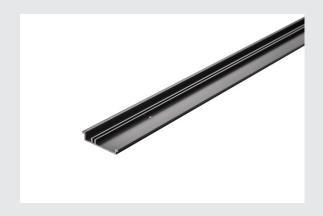

## Profil structure 1.5m black

By integrating two GRAZIA PRO MAX FLEXSTRIPS, you can create a wide variety of lighting scenarios. Use the matching GRAZIA 60 recessed profile with cut-outs to integrate the flexible LED strips in the required light colour temperature for a wide range of professional applications with high lumen output. In the in-house SLV design, the GRAZIA 60 profile is available in various lengths with matching end caps, longitudinal connectors, a feed-in set, mounting clips and various covers.

## **TECHNICAL DATA**

| Item no.:      | 1004902  |
|----------------|----------|
| Length         | 150 cm   |
| Width          | 6.1 cm   |
| Height         | 1.2 cm   |
| Net weight     | 0.715 kg |
| Gross weight   | 0.725 kg |
| IP Code        | IP 20    |
| Color          | black    |
| BIG WHITE Page | 749      |