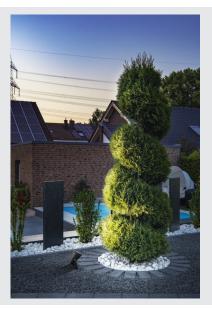

## SAMRINA SP single QPAR51

## outdoor ground spike light black

Outdoor lighting doesn't get much more sustainable than this: SAMRINA is one of the SLV lights that is partially made of recycled plastic. It is also a shining example of how design, quality, and high durability can be combined in the most environmentally friendly way possible. With its flexibly adjustable spotlight, the black earth spike light makes a stylish yet sustainable impression in any garden as well as in front of homes, hotels, and restaurants. It also offers the option of using different lightbulbs, such as smart LED bulbs - which are perfect for intelligent control and adjusting lighting characteristics depending on the context.