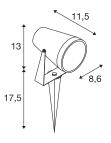

## **TECHNICAL DATA**

| Item no.:                   | 1004757                |
|-----------------------------|------------------------|
| Socket                      | GU10                   |
| Lamp                        | LED GU10 51mm          |
| Lamps included              | No                     |
| Primary nominal voltage     | 220-240V ~50/60Hz mA/V |
| Length                      | 11.5 cm                |
| Length of earth spike       | 17.5 cm                |
| Width                       | 10 cm                  |
| Height                      | 13 cm                  |
| Net weight                  | 0.517 kg               |
| Gross weight                | 0.583 kg               |
| IP Code                     | IP 65                  |
| Safety class                | 1                      |
| Impact resistance class     | IK04                   |
| Assembly                    | Mobile                 |
| Wattage                     | 7 W                    |
| Color                       | black                  |
| Minimum ambient temperature | -20 °C                 |
| Maximum ambient temperature | 40 °C                  |
| BIG WHITE Page              | 592                    |
|                             |                        |