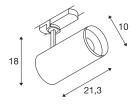

## **TECHNICAL DATA**

| Item no.:                                | 1004559                |
|------------------------------------------|------------------------|
| Primary nominal voltage                  | 220-240V ~50/60Hz mA/V |
| Secondary power / secondary volta-<br>ge | 700mA                  |
| Length                                   | 21.3 cm                |
| Height                                   | 18 cm                  |
| Diameter                                 | 10 cm                  |
| Net weight                               | 1.115 kg               |
| Gross weight                             | 1.45 kg                |
| Safety class                             | 1                      |
| Assembly details                         | Track Ceiling          |
| Dimmable                                 | Yes                    |
| Dimming technology                       | DALI                   |
| Wattage                                  | 28 W                   |
| Lumen                                    | 2400 lm                |
| Colour temperature                       | 2700 Kelvin            |
| Beam angle                               | 36 °                   |
| Color                                    | white                  |
| CRI                                      | 90                     |
| UGR≤                                     | 19                     |
| LXXBXX data                              | L80B50                 |
| Service life                             | 50000 h                |
| BIG WHITE Page                           | 66                     |
|                                          |                        |