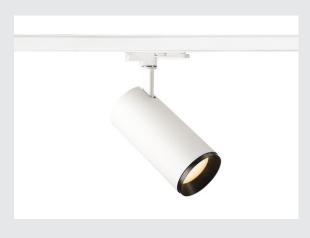

## 3~ NUMINOS® DALI L

## 3 phase system light white/black 2700K 36 $^{\circ}$

Design, technology and function in perfection: NUMINOS is the light system from SLV that combines everything. The various downlights and spotlights make a thousand lighting design options possible. Also with the 3~ NUMINOS® DALI L 3-phase system light LED, which convinces with best workmanship and light quality. With the spotlight, you can opt for spot lighting or high-quality illumination of larger areas. The recessed ceiling light convinces with a power consumption of 28 watts, luminous flux of 2400 lumens, colour temperature of 2700 Kelvin and a colour reproduction index of 90. This means that easy installation is a mere formality. When to choose NUMINOS from SLV – modular diversity awaits you.