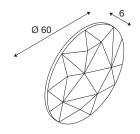

## **TECHNICAL DATA**

| Item no.:      | 1004663  |
|----------------|----------|
| Height         | 6 cm     |
| Diameter       | 60 cm    |
| Net weight     | 0.862 kg |
| Gross weight   | 1.464 kg |
| IP Code        | IP 20    |
| Color          | grey     |
| BIG WHITE Page | 185      |