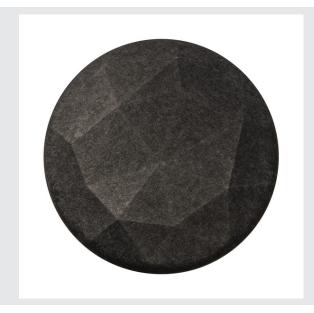

## shade round 60 grey

Light and design in perfect harmony: the shades of the MANA family, made of felt, stand out with their unique appearance. If several lights of different colours and sizes are mounted side by side as a cloud, this creates an exciting wall design for offices and homes. Please note that you must combine the MANA shade with the matching MANA BASE (LED version: 1004657 or unlit version 1004969).