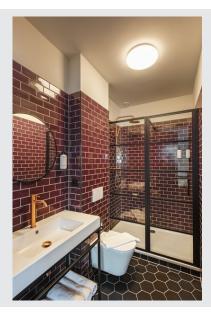

## Indoor LED wall and ceiling-mounted light 3000K round dimmable

This allows you to opt for sustainable lighting indoors too: SIMA is one of the SLV lights that is partly made using recycled plastics (PCR). It is also a shining example of how quality and high durability can be combined in the most environmentally friendly way possible. The white wall and ceiling surface-mounted light with its solid and flat construction, high colour rendering index (CRI>90) and dimmable warm-white light (3000K) has a strong look, which can be sustainably used in both the private and commercial sector, especially in entrance areas, corridors and basements. The spacer makes it also suitable for cable surface mounting.