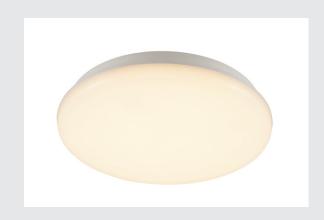

## Indoor LED wall and ceiling-mounted light 3000K round dimmable

This allows you to opt for sustainable lighting indoors too: SIMA is one of the SLV lights that is partly made using recycled plastics (PCR). It is also a shining example of how quality and high durability can be combined in the most environmentally friendly way possible. The white wall and ceiling surface-mounted light with its solid and flat construction, high colour rendering index (CRI>90) and dimmable warm-white light (3000K) has a strong look, which can be sustainably used in both the private and commercial sector, especially in entrance areas, corridors and basements. The spacer makes it also suitable for cable surface mounting.