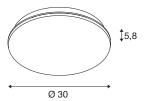

## **TECHNICAL DATA**

| Item no.:                           | 1005085                |
|-------------------------------------|------------------------|
| Primary nominal voltage             | 220-240V ~50/60Hz mA/V |
| Secondary power / secondary voltage | 320mA                  |
| Height                              | 5.8 cm                 |
| Diameter                            | 30 cm                  |
| Net weight                          | 1.157 kg               |
| Gross weight                        | 1.341 kg               |
| IP Code                             | IP 44                  |
| Safety class                        | II                     |
| Assembly                            | Surface                |
| Assembly details                    | Ceiling,Wall           |
| Dimmable                            | Yes                    |
| Dimming technology                  | trailing edge          |
| Number of through-wires             | 12                     |
| Wattage                             | 24 W                   |
| Lumen                               | 2200 lm                |
| Colour temperature                  | 3000 Kelvin            |
| Beam angle                          | 120°                   |
| Color                               | white                  |
| CRI                                 | 90                     |
| LXXBXX data                         | L70B50                 |
| Service life                        | 30000 h                |