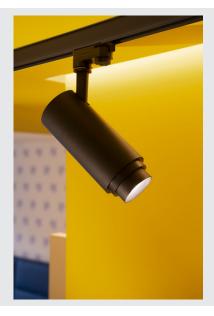

## NUMINOS® ZOOM M PHASE

black 3-phase spot, 20W 4000K 15-60 $^{\circ}$ 

NUMINOS is the perfectly coordinated light system from SLV that combines function, design and technology. With various downlights and spotlights, you can experience a thousand lighting design possibilities. Also with the NUMINOS® ZOOM M PHASE 3-phase system light LED, which convinces with best workmanship and light quality. In this way, you can create high-quality illumination of larger areas or use the spotlight for selective lighting. This means that easy installation is a mere formality. When do you choose NUMINOS ® from SLV?