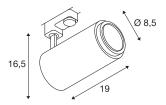

## **TECHNICAL DATA**

| Item no.:                           | 1006112                |
|-------------------------------------|------------------------|
| Number of different light outlets   | 1                      |
| Primary nominal voltage             | 220-240V ~50/60Hz mA/V |
| Secondary power / secondary voltage | 500mA                  |
| Length                              | 19 cm                  |
| Height                              | 16.5 cm                |
| Diameter                            | 8.5 cm                 |
| Net weight                          | 0.984 kg               |
| Gross weight                        | 1.296 kg               |
| Safety class                        | I                      |
| Assembly details                    | Track Ceiling          |
| Dimmable                            | Yes                    |
| Dimming technology                  | trailing edge          |
| Wattage                             | 20 W                   |
| Lumen                               | 1900 lm                |
| Colour temperature                  | 4000 Kelvin            |
| Beam angle                          | 15 °                   |
| Color                               | black                  |
| CRI                                 | 90                     |
| UGR≤                                | 25                     |
| BIG WHITE Page                      | 71                     |
|                                     |                        |