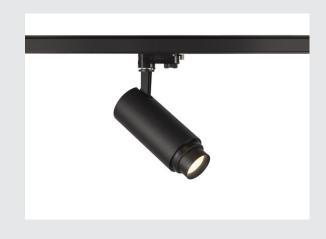

## NUMINOS® ZOOM M PHASE

black 3-phase spot, 20W 4000K 15-60 $^{\circ}$ 

NUMINOS is the perfectly coordinated light system from SLV that combines function, design and technology. With various downlights and spotlights, you can experience a thousand lighting design possibilities. Also with the NUMINOS® ZOOM M PHASE 3-phase system light LED, which convinces with best workmanship and light quality. In this way, you can create high-quality illumination of larger areas or use the spotlight for selective lighting. This means that easy installation is a mere formality. When do you choose NUMINOS ® from SLV?