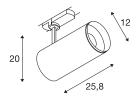

## **TECHNICAL DATA**

|                                     | _                      |
|-------------------------------------|------------------------|
| Item no.:                           | 1005728                |
| Number of different light outlets   | 1                      |
| Primary nominal voltage             | 220-240V ~50/60Hz mA/V |
| Secondary power / secondary voltage | 900mA                  |
| Length                              | 25.8 cm                |
| Height                              | 20 cm                  |
| Diameter                            | 12 cm                  |
| Net weight                          | 1.54 kg                |
| Gross weight                        | 1.648 kg               |
| Safety class                        | I                      |
| Assembly details                    | Track Ceiling          |
| Dimmable                            | Yes                    |
| Dimming technology                  | trailing edge          |
| Wattage                             | 36 W                   |
| Lumen                               | 2980 lm                |
| Colour temperature                  | 2700 Kelvin            |
| Beam angle                          | 60 °                   |
| Color                               | white                  |
| CRI                                 | 90                     |
| UGR≤                                | 25                     |
| BIG WHITE Page                      | 69                     |
|                                     |                        |