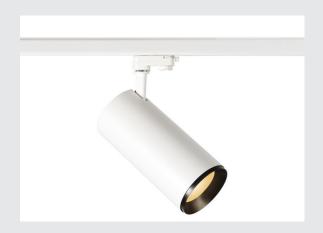

## **NUMINOS® XL PHASE**

white / black 3-phase spot, 36W 2700K  $60^\circ$ 

NUMINOS is the perfectly coordinated light system from SLV that combines function, design and technology. This way, you can experience a thousand lighting design possibilities with different downlights and spotlights. Also with the NUMINOS® XL PHASE 3-phase system light LED, which convinces with best workmanship and light quality. With the spotlight, you can opt for spot lighting or high-quality illumination of larger areas. The recessed ceiling light convinces with a power consumption of 36 watts, luminous flux of 2980 lumens, colour temperature of 2700 Kelvin and a colour reproduction index of 90. This means that easy installation is a mere formality. When do you choose NUMINOS ® from SLV?