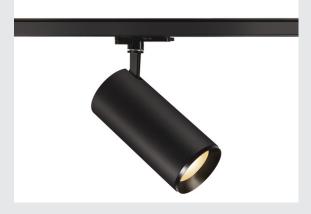

## NUMINOS® DALI XL

## black 3-phase spot, 36W 3000K $60^\circ$

The NUMINOS light system from SLV skilfully combines function, design and technology. With various downlights and spotlights, you can experience a thousand lighting design possibilities. Also with the NUMINOS® DALI XL 3-phase system light LED, which convinces with best workmanship and light quality. In this way, you can create high-quality illumination of larger areas or use the spotlight for selective lighting. The recessed ceiling light convinces with a power consumption of 36 watts, luminous flux of 3210 lumens, colour temperature of 3000 Kelvin and a colour reproduction index of 90. Installation is then done in no time at all. When do you choose NUMINOS ® from SLV?