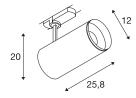

## **TECHNICAL DATA**

| Item no.:                                | 1005803                |
|------------------------------------------|------------------------|
| Number of different light outlets        | 1                      |
| Primary nominal voltage                  | 220-240V ~50/60Hz mA/V |
| Secondary power / secondary volta-<br>ge | 900mA                  |
| Length                                   | 25.8 cm                |
| Height                                   | 20 cm                  |
| Diameter                                 | 12 cm                  |
| Net weight                               | 1.706 kg               |
| Gross weight                             | 1.825 kg               |
| Safety class                             | 1                      |
| Assembly details                         | Track Ceiling          |
| Dimmable                                 | Yes                    |
| Dimming technology                       | DALI                   |
| Wattage                                  | 36 W                   |
| Lumen                                    | 3210 lm                |
| Colour temperature                       | 3000 Kelvin            |
| Beam angle                               | 60 °                   |
| Color                                    | black                  |
| CRI                                      | 90                     |
| UGR≤                                     | 25                     |
| BIG WHITE Page                           | 69                     |
|                                          |                        |