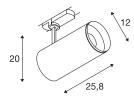

## **TECHNICAL DATA**

| Item no.:                                | 1005807                |
|------------------------------------------|------------------------|
| Number of different light outlets        | 1                      |
| Primary nominal voltage                  | 220-240V ~50/60Hz mA/V |
| Secondary power / secondary volta-<br>ge | 900mA                  |
| Length                                   | 25.8 cm                |
| Height                                   | 20 cm                  |
| Diameter                                 | 12 cm                  |
| Net weight                               | 1.706 kg               |
| Gross weight                             | 1.825 kg               |
| Safety class                             | 1                      |
| Assembly details                         | Track Ceiling          |
| Dimmable                                 | Yes                    |
| Dimming technology                       | DALI                   |
| Wattage                                  | 36 W                   |
| Lumen                                    | 3800 lm                |
| Colour temperature                       | 4000 Kelvin            |
| Beam angle                               | 24 °                   |
| Color                                    | black                  |
| CRI                                      | 90                     |
| UGR≤                                     | 19                     |
| BIG WHITE Page                           | 69                     |
|                                          |                        |