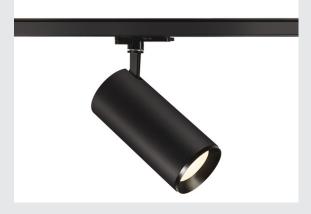

## black 3-phase spot, 36W 4000K 24°

The NUMINOS light system from SLV skilfully combines function, design and technology. With various downlights and spotlights, you can experience a thousand lighting design possibilities. Like with the NUMINOS® DALI XL 3-phase system light LED, which impresses with its high-quality workmanship and light. With the spotlight, you can opt for spot lighting or high-quality illumination of larger areas. The recessed ceiling light convinces with a power consumption of 36 watts, luminous flux of 3800 lumens, colour temperature of 4000 Kelvin and a colour reproduction index of 90. This means that easy installation is a mere formality. When to choose NUMINOS from SLV – modular diversity awaits you.