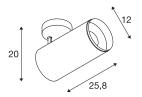

## **TECHNICAL DATA**

| Item no.:                                | 1006097                |
|------------------------------------------|------------------------|
| Number of different light outlets        | 1                      |
| Primary nominal voltage                  | 220-240V ~50/60Hz mA/V |
| Secondary power / secondary volta-<br>ge | 900mA                  |
| Length                                   | 25.8 cm                |
| Height                                   | 20 cm                  |
| Diameter                                 | 12 cm                  |
| Net weight                               | 1.58 kg                |
| Gross weight                             | 1.691 kg               |
| Safety class                             | I                      |
| Assembly                                 | Surface                |
| Assembly details                         | Ceiling                |
| Dimmable                                 | Yes                    |
| Dimming technology                       | trailing edge          |
| Wattage                                  | 36 W                   |
| Lumen                                    | 3460 lm                |
| Colour temperature                       | 4000 Kelvin            |
| Beam angle                               | 60 °                   |
| Color                                    | black                  |
| CRI                                      | 90                     |
| UGR≤                                     | 25                     |
| BIG WHITE Page                           | 79                     |
|                                          | -                      |