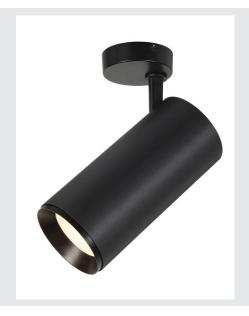

## **NUMINOS® XL PHASE**

## black ceiling mounted light, 36W $60^{\circ}$

Design, technology and function in perfection: NUMINOS is the light system from SLV that combines everything. With various downlights and spotlights, you provide a thousand lighting design options. Like with the NUMINOS® XL PHASE indoor ceiling-mounted light LED, which impresses with its high-quality workmanship and light. In this way, you can create high-quality illumination of larger areas or use the spotlight for selective lighting. The recessed ceiling light convinces with a power consumption of 36 watts, luminous flux of 3460 lumens, colour temperature of 4000 Kelvin and a colour reproduction index of 90. Installation is then done in no time at all. When to choose NUMINOS from SLV – modular diversity awaits you.