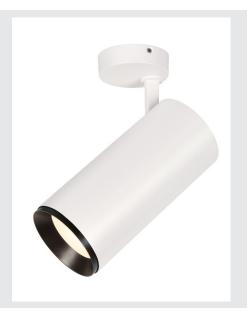

## **NUMINOS® XL PHASE**

white ceiling mounted light, 36W 24  $^{\circ}$ 

NUMINOS is the optimally coordinated light system from SLV that combines function, design and technology. With different downlights and spotlights, you can experience a thousand lighting design possibilities. Also with the NUMINOS® XL PHASE indoor ceiling-mounted light LED, which convinces with the best workmanship and lighting quality. In this way, you can create high-quality illumination of larger areas or use the spotlight for selective lighting. The recessed ceiling light convinces with a power consumption of 36 watts, luminous flux of 3800 lumens, colour temperature of 4000 Kelvin and a colour reproduction index of 90. Installation is then done in no time at all. When do you choose NUMINOS ® from SLV?