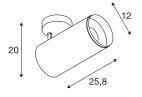

## **TECHNICAL DATA**

| Item no.:                                | 1006098                |
|------------------------------------------|------------------------|
| Number of different light outlets        | 1                      |
| Primary nominal voltage                  | 220-240V ~50/60Hz mA/V |
| Secondary power / secondary volta-<br>ge | 900mA                  |
| Length                                   | 25.8 cm                |
| Height                                   | 20 cm                  |
| Diameter                                 | 12 cm                  |
| Net weight                               | 1.58 kg                |
| Gross weight                             | 1.691 kg               |
| Safety class                             | I                      |
| Assembly                                 | Surface                |
| Assembly details                         | Ceiling                |
| Dimmable                                 | Yes                    |
| Dimming technology                       | trailing edge          |
| Wattage                                  | 36 W                   |
| Lumen                                    | 3800 lm                |
| Colour temperature                       | 4000 Kelvin            |
| Beam angle                               | 24°                    |
| Color                                    | white                  |
| CRI                                      | 90                     |
| UGR≤                                     | 19                     |
| BIG WHITE Page                           | 79                     |
|                                          | <del>,</del>           |