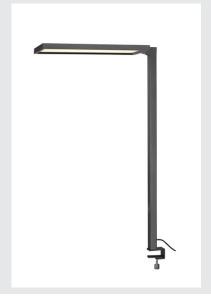

## **WORKLIGHT**

black table lamp. 79W 4000K  $80^{\circ}$ 

As a consistent further development of our WORKLIGHT series, this WORKLIGHT is an office table lamp for screen-based workstations, equipped with state-of-the-art technology and highly efficient, high-output LEDs and, of course, UGR ≤ 19. Equipped with a motion sensor, the built-in daylight control and the possibility of dimming, it meets all the requirements of today's office lighting. The WORKLIGHT is ready for direct connection to a 230V mains power supply thanks to its pre-installed driver and supply cable including plug. This light contains integrated LED light bulbs.