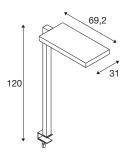

## **TECHNICAL DATA**

| Item no.:                                | 1005392                |
|------------------------------------------|------------------------|
| Number of different light outlets        | 2                      |
| Primary nominal voltage                  | 200-240V ~50/60Hz mA/V |
| Secondary power / secondary volta-<br>ge | 2000mA                 |
| Length                                   | 69.2 cm                |
| Width                                    | 31 cm                  |
| Height                                   | 120 cm                 |
| Net weight                               | 6.314 kg               |
| Gross weight                             | 9.007 kg               |
| IP Code                                  | IP 20                  |
| Safety class                             | I                      |
| Impact resistance class                  | IK02                   |
| Impact resistance                        | 0,2 Joule              |
| Assembly                                 | Mobile                 |
| Wattage                                  | 79 W                   |
| Lumen                                    | 7600 lm                |
| Colour temperature                       | 4000 Kelvin            |
| Beam angle                               | 80 °                   |
| Color                                    | black                  |
| CRI                                      | 80                     |
| UGR≤                                     | 19                     |
| LXXBXX data                              | L80B10                 |
|                                          | <del></del>            |