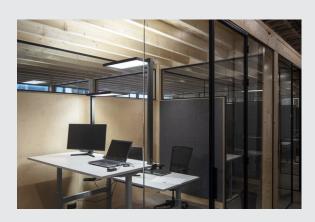

## **WORKLIGHT**

black table lamp. 79W 4000K  $80^{\circ}$ 

As a consistent further development of our WORKLIGHT series, this WORKLIGHT is an office table lamp for screen-based workstations, equipped with state-of-the-art technology and highly efficient, high-output LEDs and, of course, UGR ≤ 19. Equipped with a motion sensor, the built-in daylight control and the possibility of dimming, it meets all the requirements of today's office lighting. The WORKLIGHT is ready for direct connection to a 230V mains power supply thanks to its pre-installed driver and supply cable including plug. This light contains integrated LED light bulbs.