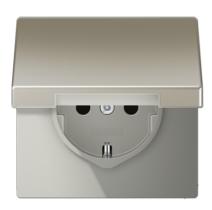

# SCHUKO® socket with hinged lid and contact protection

#### SCHUKO<sup>®</sup> socket 16 A / 250 V ~

with hinged lid (with spring) with enhanced contact protection / shutter (Safety Plus) with screwless terminals for rigid and untreated flexible wires up to 2.5 mm<sup>2</sup>

#### Metal versions

Colour: stainless steel